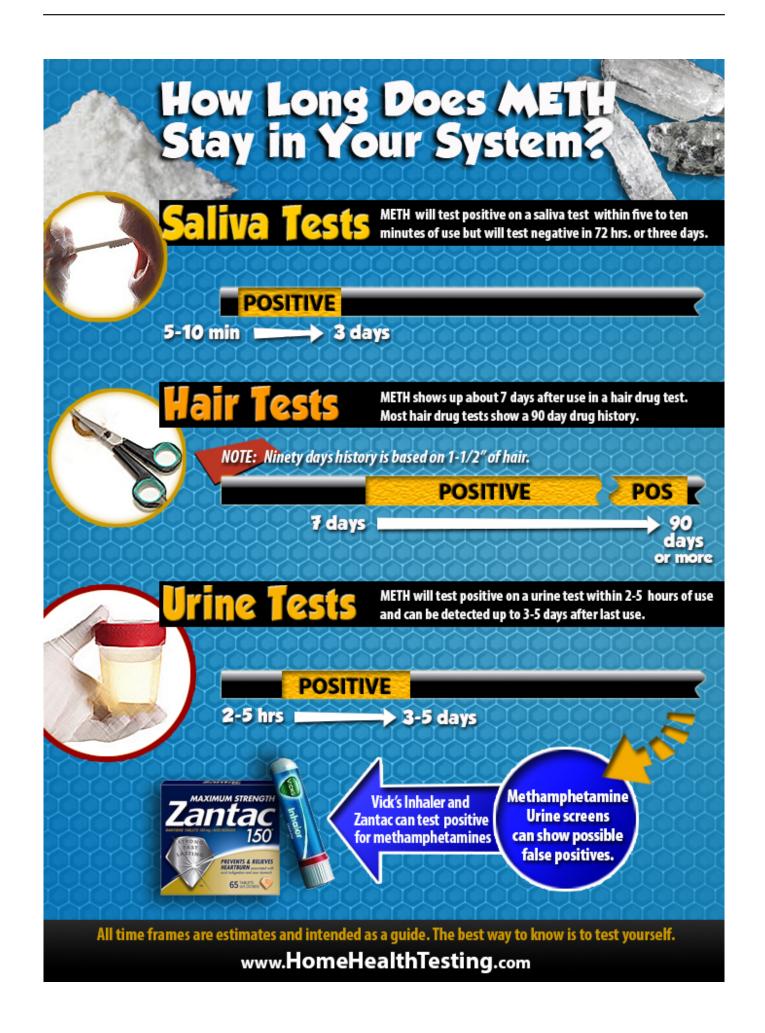

## DOWNLOAD

3/4

We'll explore how the drug affects the body and how long those effects last, as long some other important information about methamphetamine..... high over and over again. Explore some of the effects of meth, how long the effects last and what to do if a loved one needs help quitting meth.. How Long Do Meth Effects Last? General effects of meth are often compared to those of cocaine. However, meth effects can last for up to 12 .... This method should be done with clean injecting equipment and requires ... We can't really tell you how long your high will last, because it all depends on the .... How long does the high last? How long until you feel the effects of withdrawal? And how long does meth stay in your blood? What about your .... The psychoactive effects of crystal meth can last up to 8-24 hours depending on the individual and other factors. Meth is typically detectable in .... The drug can also be ingested orally or snorted through the nose, producing a long-lasting high, often marked by increased physical activity, which can last for as .... or "how long does a meth high last?", the answer is that both of these things vary. How long meth remains active, traceable, and relevant within .... Researchers report that meth can still be detected in the urine for four days after the last dose was taken. Learn more about methamphetamine and how long can meth be detected in your body's system through urine, blood, saliva, and hair tests.. This period can last up to 2 weeks, and is sometimes accompanied by the onset of a clinically significant depression. Some people take crystal meth to experience .... Urine tests can usually detect meth or crystal meth for up to three days after last use. Learn how long meth stays in the hair, saliva and body fluids.. How Long Does Meth Last? Meth is a highly addictive stimulant with effects that last six to 12 hours or longer. People who use the drug go through several .... Methamphetamine abuse can lead to binges which last several days. Abuse of meth, especially prolonged abuse, can be damaging to a .... Get The Facts About Painkillers, Marijuana, Cocaine, Meth & Other Illegal Drugs. ... drug effects overwhelming it; this results in a long period of sleep for the person. ... 7) Withdrawal—Often thirty to ninety days can pass after the last drug use .... Urine: Meth can be detected in the urine approximately 2 to 5 hours post ingestion and anywhere from 3 to 7 days following the last dose.1,14,15; Blood: Meth .... Meth users may think that snorting the drug is safer, but this is not always the case. ... abusing another dose of meth as soon as effects from the last dose begin to wear off. ... Does Snorting Methamphetamine Increase Chances Of Addiction?. The primary effects last from four to eight hours, with residual effects lasting up to 12 hours. Amphetamine (a methamphetamine metabolite) is .... With heavy use, a urinalysis test may appear positive as much as one week after the last dose. A variety of factors affect how long an individual .... Whether it be "3 small hits" or 3g the body eliminates the substance at the same rate. It is the half-life of the drug that determines and dictates it's length of action. b2430ffd5b